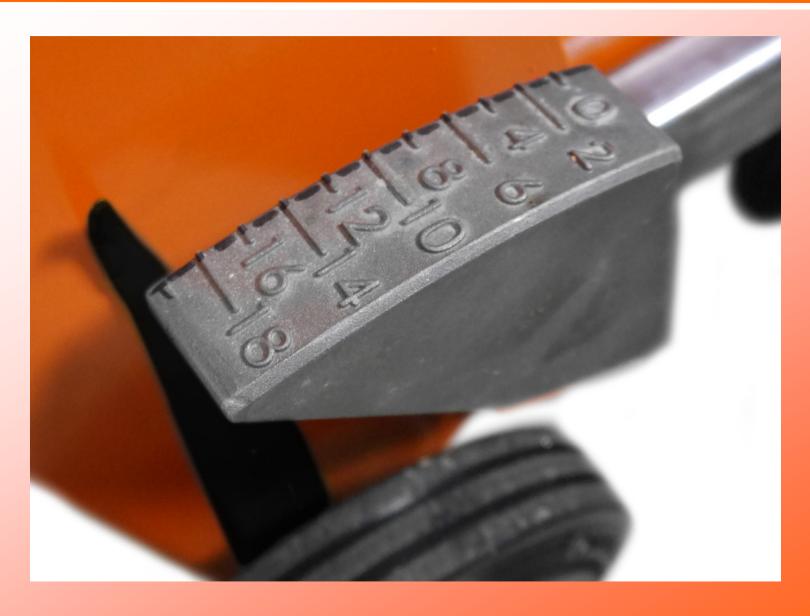

# Professional in Diamond

Floor saws





Motor: HONDA GX390

max. blade Ø: 500mm
max. cutting depth: 190mm
Watertank: 25 Liter
Weight: 120kg

- cutting depth adjustment by foot pedal
- height adjustable handlebar
- antivibration system in the chassis
- cutting depth indicator
- parking break
- lifting hook
- single v-belts

### **Benefits:**

- totally robust, designed for long life cycle
- designed also for rental business
  - galvanized base plate
  - protection frame
  - strengthened coating



### Also available with:

- Yanmar 10HP diesel engine
- Electric motor, 400V, 5,5kW









# height adjustable handlebar





# adjustable cutting depth indicator









## 25 liter attachable watertank, lifting frame