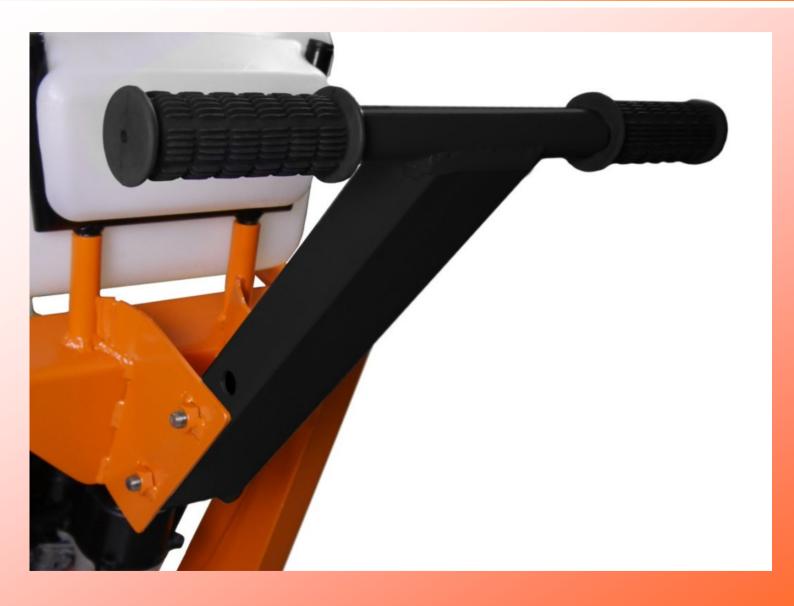

# Professional in Diamond

Floor saws





Motor: HONDA GX390

max. blade Ø: 500mm
max. cutting depth: 190mm
Watertank: 25 Liter
Weight: 120kg

- cutting depth adjustment by foot pedal
- height adjustable handlebar
- antivibration system in the chassis
- cutting depth indicator
- parking break
- lifting hook
- single v-belts

### **Benefits:**

- totally robust, designed for long life cycle
- designed also for rental business
  - galvanized base plate
  - protection frame
  - strengthened coating



### Also available with:

- Yanmar 10HP diesel engine
- Electric motor, 400V, 5,5kW









# height adjustable handlebar





# adjustable cutting depth indicator









## 25 liter attachable watertank, lifting frame