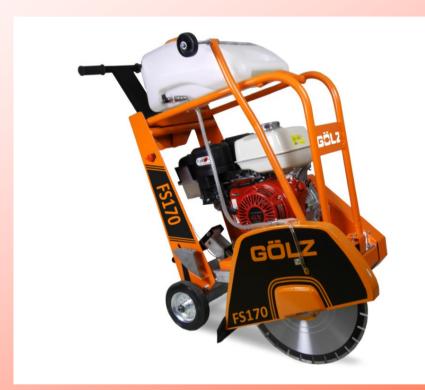

# Professional in Diamond

Floor saws

Motor: HONDA GX390

max. blade Ø: 500mm
max. cutting depth: 190mm
Watertank: 25 Liter
Weight: 120kg

- cutting depth adjustment by foot pedal
- height adjustable handlebar
- antivibration system in the chassis
- cutting depth indicator
- parking break
- lifting hook
- single v-belts

### **Benefits:**

- totally robust, designed for long life cycle
- designed also for rental business
  - galvanized base plate
  - protection frame
  - strengthened coating

### Also available with:

- Yanmar 10HP diesel engine
- Electric motor, 400V, 5,5kW