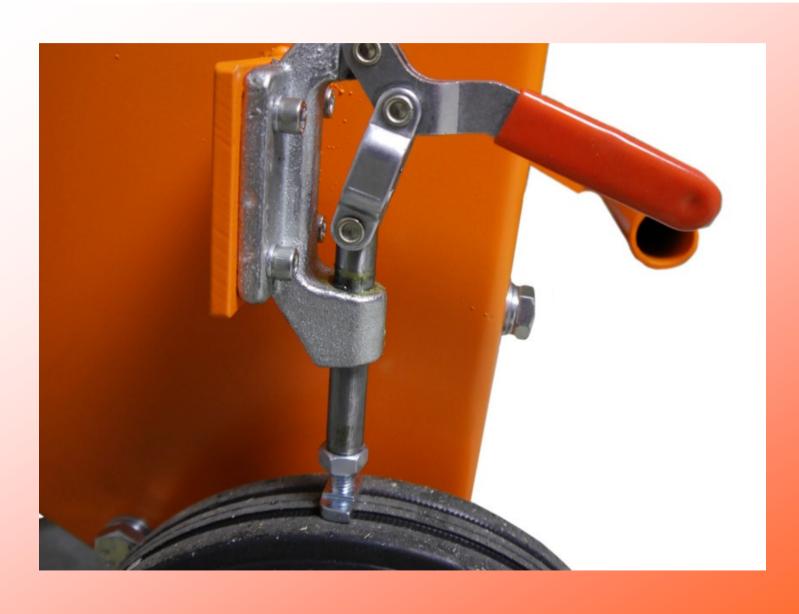

# Professional in Diamond

Floor saws





Motor: HONDA GX390

max. blade Ø: 500mm
max. cutting depth: 190mm
Watertank: 25 Liter
Weight: 120kg

- cutting depth adjustment by foot pedal
- height adjustable handlebar
- antivibration system in the chassis
- cutting depth indicator
- parking break
- lifting hook
- single v-belts

### **Benefits:**

- totally robust, designed for long life cycle
- designed also for rental business
  - galvanized base plate
  - protection frame
  - strengthened coating



### Also available with:

- Yanmar 10HP diesel engine
- Electric motor, 400V, 5,5kW









# height adjustable handlebar





# adjustable cutting depth indicator









## 25 liter attachable watertank, lifting frame