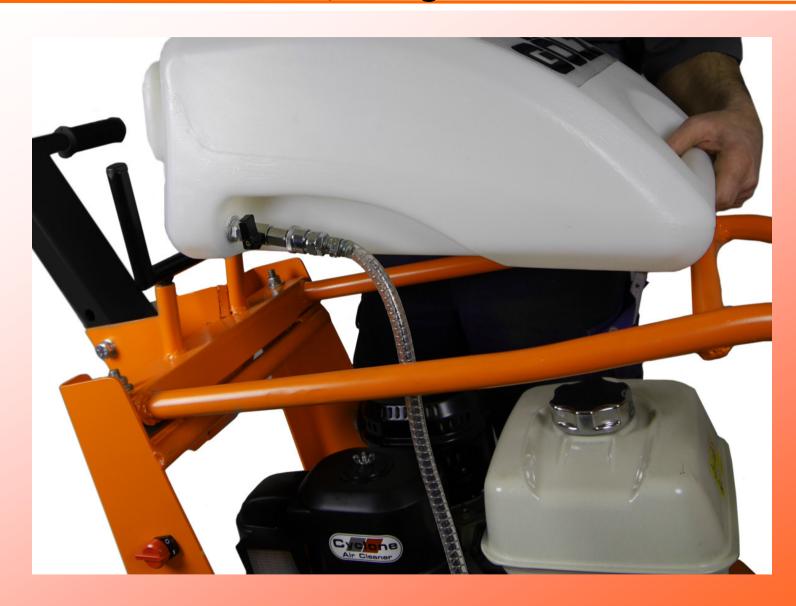

# Professional in Diamond

Floor saws





Motor: HONDA GX390

max. blade Ø: 500mm
max. cutting depth: 190mm
Watertank: 25 Liter
Weight: 120kg

- cutting depth adjustment by foot pedal
- height adjustable handlebar
- antivibration system in the chassis
- cutting depth indicator
- parking break
- lifting hook
- single v-belts

### **Benefits:**

- totally robust, designed for long life cycle
- designed also for rental business
  - galvanized base plate
  - protection frame
  - strengthened coating



### Also available with:

- Yanmar 10HP diesel engine
- Electric motor, 400V, 5,5kW









# height adjustable handlebar





# adjustable cutting depth indicator









## 25 liter attachable watertank, lifting frame